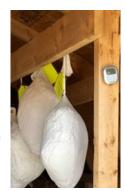

## **4-H Country Hams**

Thirteen 4-Hers have country hams on cure at the Adair Co. Extension Office. For more information about participating in the program next year, please call the Russell County Extension Office.