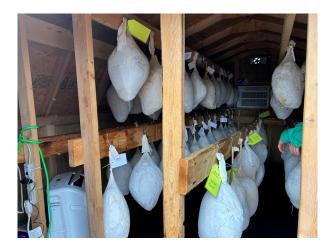

## **4-H Country Hams**

Ten 4-Hers have country hams on cure at the Adair County Extension Office. For more information about participating in the program next year, please call the Russell County Extension Office.